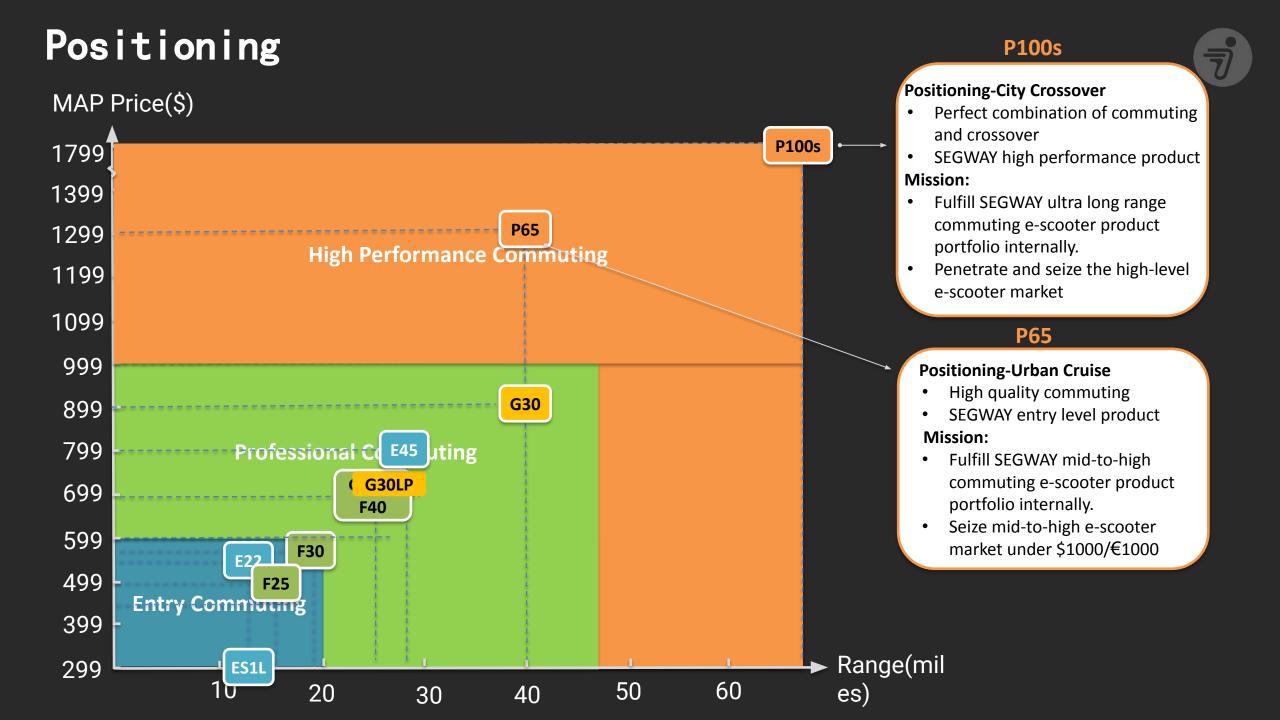

# Target Audience

| Product          | P65                                                                                                                                                                                                                                                                                                                                                | P100S                                                                                                                                                                                                                                                                                                                                                                      |  |
|------------------|----------------------------------------------------------------------------------------------------------------------------------------------------------------------------------------------------------------------------------------------------------------------------------------------------------------------------------------------------|----------------------------------------------------------------------------------------------------------------------------------------------------------------------------------------------------------------------------------------------------------------------------------------------------------------------------------------------------------------------------|--|
| Positioning      | Urban Cruise e-Scooter<br>High quality commuting                                                                                                                                                                                                                                                                                                   | City Crossover e-Scooter<br>High performance and high quality commuting +crossover                                                                                                                                                                                                                                                                                         |  |
| Slogan           | The New Standard For Commuting                                                                                                                                                                                                                                                                                                                     | Unleashed Power Of Segway                                                                                                                                                                                                                                                                                                                                                  |  |
| User<br>Segement | <ul> <li>Mainly European and American urban population</li> <li>High income and high consumption groups</li> <li>Willing to pay for high-end brands, high-quality and high-performance products</li> <li>Have higher requirements for life, fashion and product quality</li> <li>Pursue high-quality and comfortable driving experience</li> </ul> | <ul> <li>Mainly European and American urban population</li> <li>High income, high consumption and personality</li> <li>Willing to pay for high-end brands, high-performance products &amp; ultimate experience</li> <li>Like to break the rules and explore different scenes around the city</li> <li>Pursue more extreme, rich and exciting driving experience</li> </ul> |  |
| Scene            | Commuting+ Entertainment                                                                                                                                                                                                                                                                                                                           | Commuting+ crossover, regardless of the weather                                                                                                                                                                                                                                                                                                                            |  |
| Age              | 18–45                                                                                                                                                                                                                                                                                                                                              | 18-45                                                                                                                                                                                                                                                                                                                                                                      |  |
| Gender           | 80% Male 20% Female                                                                                                                                                                                                                                                                                                                                | Male                                                                                                                                                                                                                                                                                                                                                                       |  |