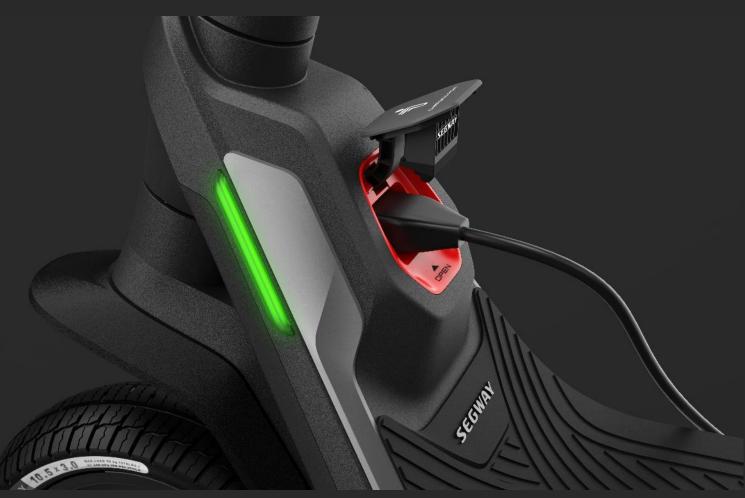

#### Good-Looking and Smart:

Multifunctional atmosphere lights on both sides: indicate charging s tatus, simultaneously flash with turn signals and alarm system

The output of 5V2A can meet the charging demand of digital products during travel; The port is located under the display to have effective protection from rain