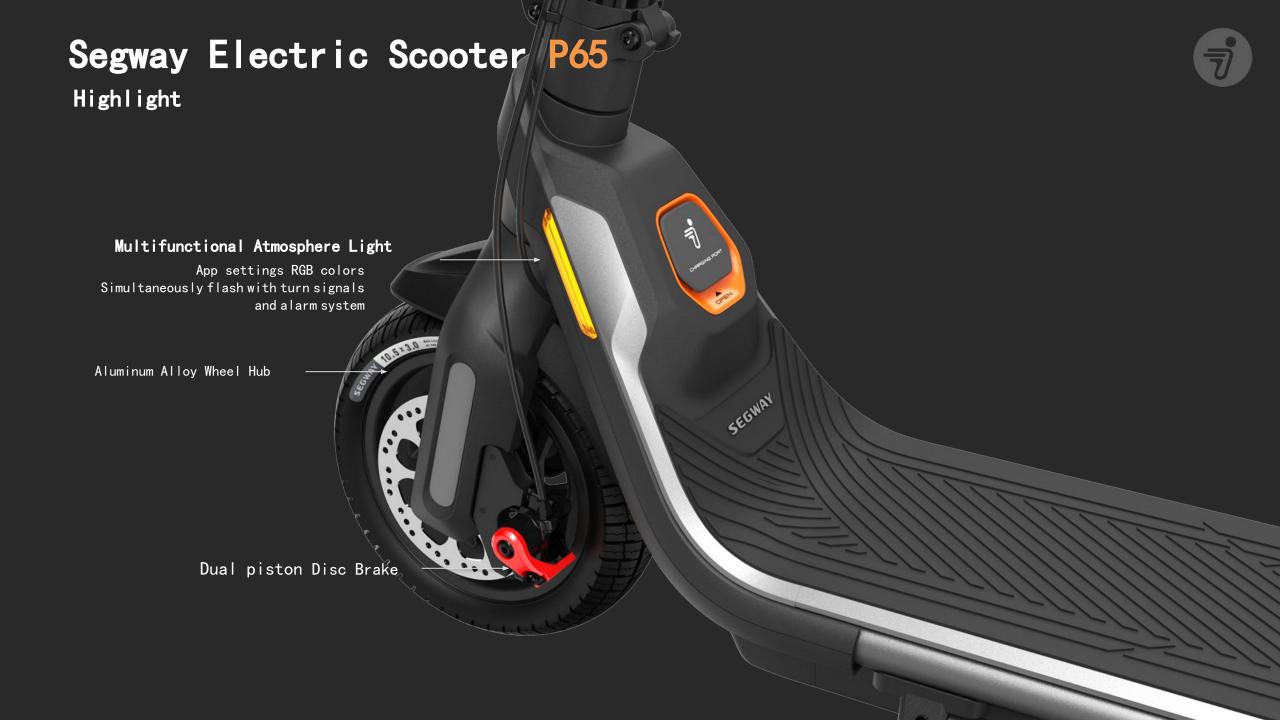

#### Highlight

### Comprehensive Lighting System

#### Safe:

10W front LED Light, front and rear turn signal, daytime running light, brake tail light protect your safety in 360-degree

#### Good-Looking and Smart:

Multifunctional atmosphere lights on both sides: indicate charging s tatus, simultaneously flash with turn signals and alarm system

The output of 5V2A can meet the charging demand of digital products during travel; The port is located under the display to have effective protection from rain