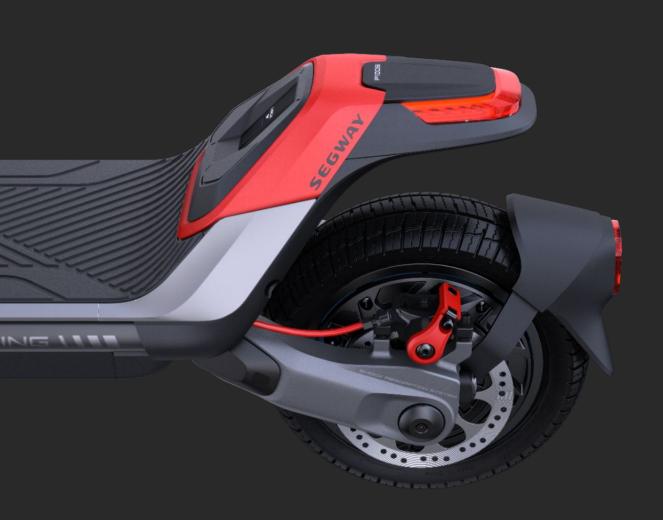

#### Double braking protection for more stability:

Front wheel dual piston disc brake and rear wheel electronic brake, double security

#### Double braking protection for more stability:

Front wheel dual piston disc brake and rear wheel electronic brake, double security protection