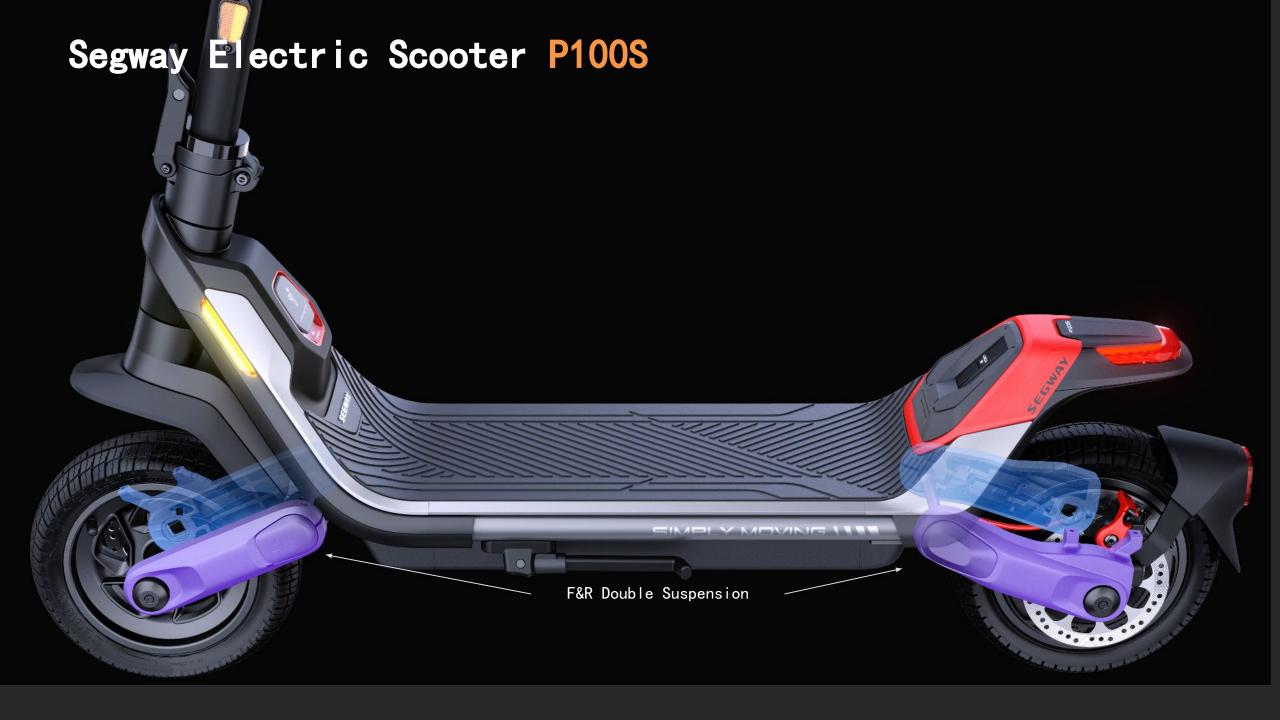

#### Comfortable suspension:

Front and rear double suspension shock absorption can effectively alleviate the impact of obstacles such as steps, gravel roads, speed bumps and improve driving comfort

#### Protect Your Travel Safety

#### Double braking protection for more stability:

Front wheel dual piston disc brake and rear wheel electronic brake, double security protection

#### Double braking protection for more stability:

Front wheel dual piston disc brake and rear wheel electronic brake, double security