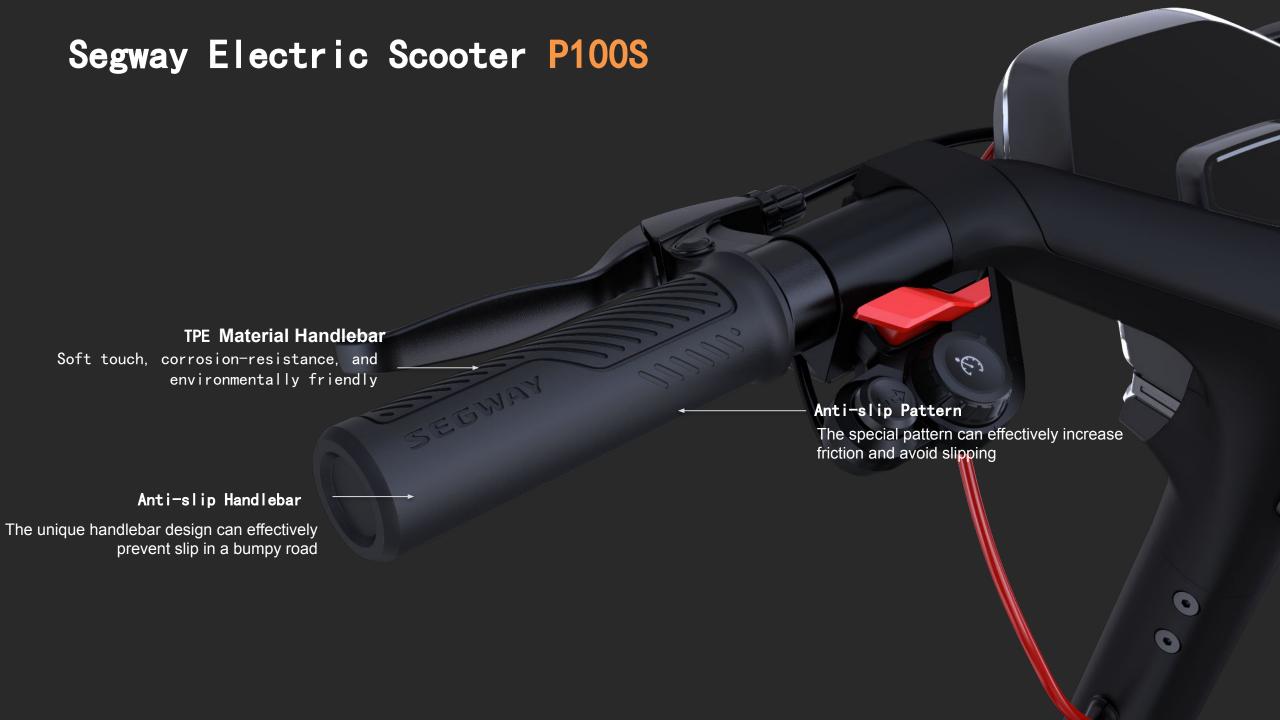

#### Upgraded handlebar design:

Wider anti-slip handlebar and palm rest make you feel safer and more comfortable

#### **TPE Material Handlebar**

Soft touch, corrosion-resistant and environmentally friendly

Anti-slip Handlebar

The unique handlebar design can effectively prevent slip in bumpy road

#### - Anti-slip Pattern

Special pattern can effectively increase friction and avoid slipping

Larger Footboard (990cm<sup>2</sup>)

Highlight