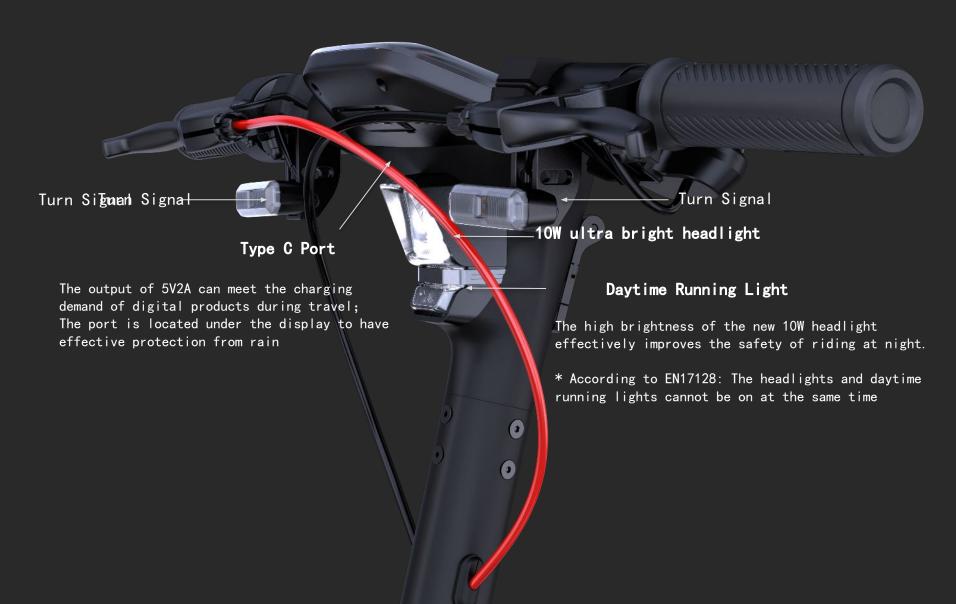

### Comprehensive Lighting System

#### Safe:

10W front LED Light, front and rear turn signal, daytime running light, brake tail light protect your safety in 360-degree

#### Good-Looking and Smart:

Multifunctional atmosphere lights on both sides: indicate charging s tatus, simultaneously flash with turn signals and alarm system

The output of 5V2A can meet the charging demand of digital products during travel; The port is located under the display to have effective protection from rain

Daytime Running Light

The high brightness of the new 10W headlight effectively improves the safety of riding at night.

\* According to EN17128: The headlights and daytime running lights cannot be on at the same time