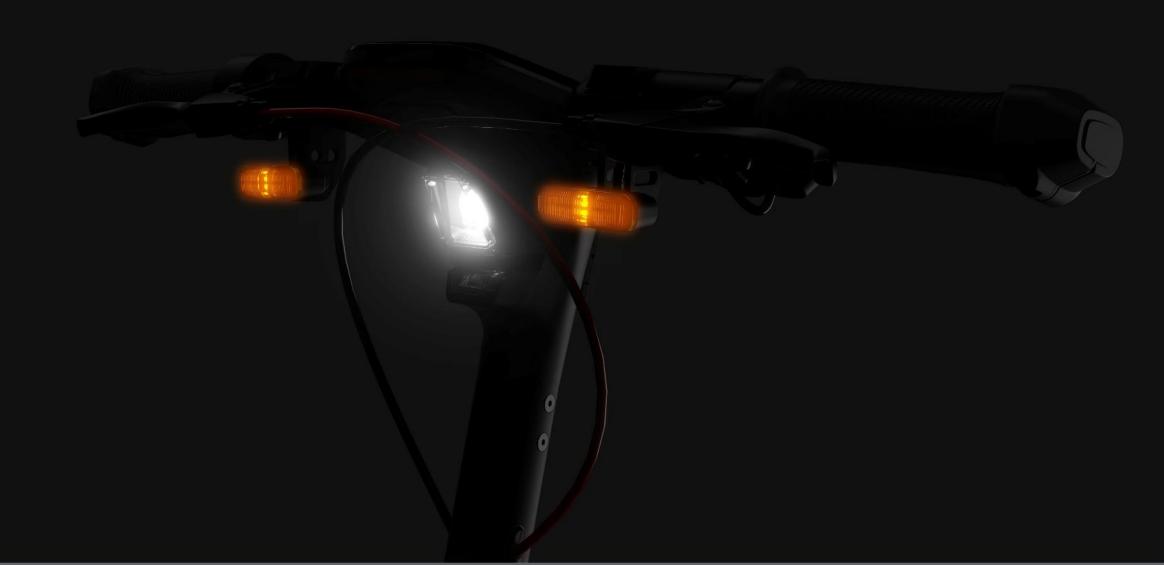

#### Safe:

10W front LED Light, front and rear turn signal, daytime running light, brake tail light protect your safety in 360-degree

Daytime Running Light

The high brightness of the new 10W headlight effectively improves the safety of riding at night.

\* According to EN17128: The headlights and daytime running lights cannot be on at the same time