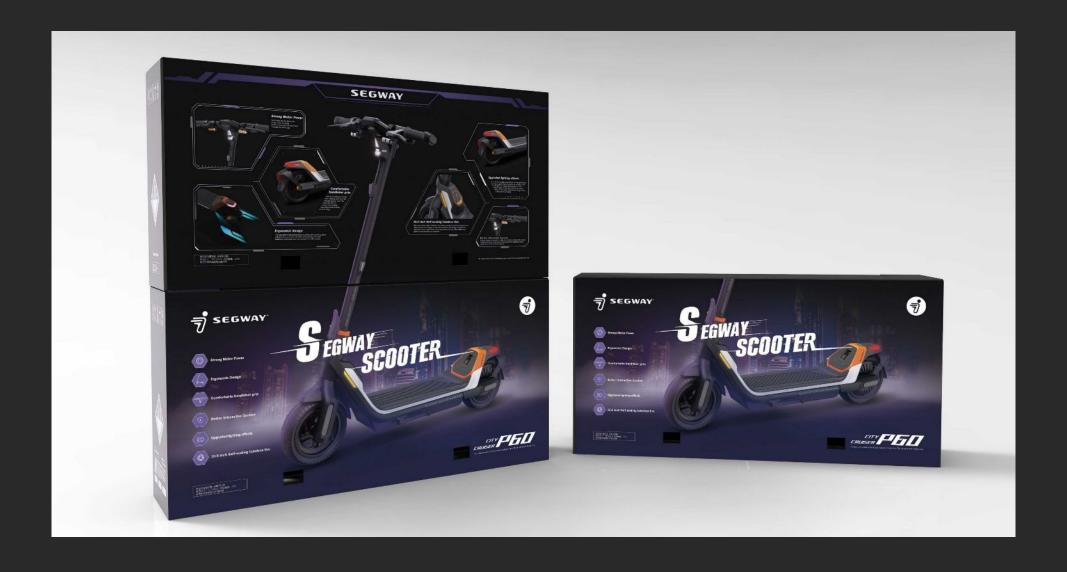

ides: indicate charging s tatus, simultaneously flash with turn signals and alarm system





The output of 5V2A can meet the charging demand of digital products during travel; The port is located under the display to have effective protection from rain

Daytime Running Light

The high brightness of the new 10W headlight effectively improves the safety of riding at night.

\* According to EN17128: The headlights and daytime running lights cannot be on at the same time



# Segway Electric Scooter P65 Highlight



# One-step Folding Mechanism

Easily folded and carried within 3 seconds.



# Segway Electric Scooter P65 Highlight



# Segway Branding Identification



Segway leads the technology innovation of micro-mobility, bringing customers ultimate ride experience

# P65 Package Design







# 7

#### General overview





Unfolded Size L×W×H 1184\*634\*1287mm

Folded Size L×W×H 1184\*634\*640mm

Net Weight (72.5 lbs) 32.9kg

Ground Clearance 153mm



#### Highlight



### **Excellent Performance**

#### Powerful motor:

26.7 mph (43 km/h) top speed, 650 W brushless motor, max power up to 1350W, improve your riding pleasure

#### Large range assurance:

62.1 miles (100 km) top range can easily meet the commuting needs within a 15km life circle, no need to charge everyday

#### Comfortable suspension:

Front and rear double suspension shock absorption can effectively alleviate the impact of obstacles such as steps, gravel roads, speed bumps and improve driving comfort

#### **Premium riding experience:**

10.5 inches ultrawide tires bring excellent crossing ability and 23