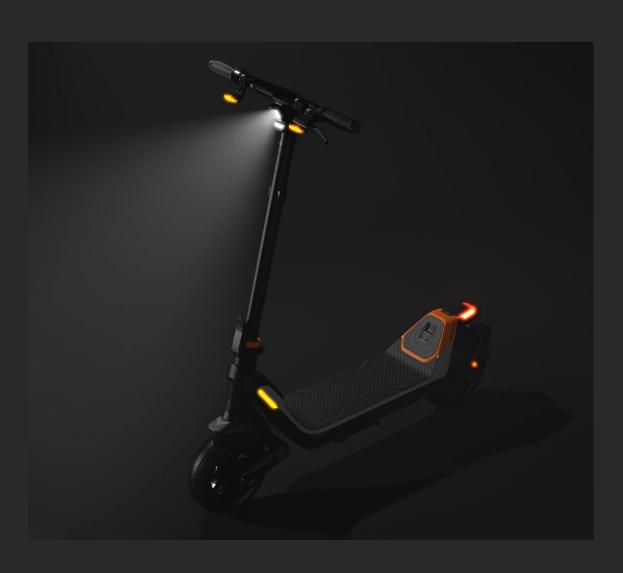

#### Comprehensive Lighting System

#### Safe:

10W front LED light, front and rear turn signal, daytime running light, brake tail light protect your safety in 360-degree

#### Good-Looking and Smart:

Coolest Segway logo welcome projector light shows your personality

Multifunctional atmosphere lights on both sides: indicate charging status;

simultaneously flash with turn signals and alarm system

P100S Night Lighting Effect

P100S Night Lighting Effect