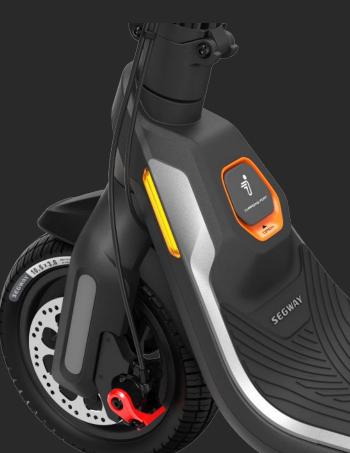

# P100S only Segway Logo Welcome Projector Light

Turn-on/ Turn-off/Flashing mode settings on APP; Factory setting: turns on and off together with the headlight; Keeps on when riding and flashes when parking (speed less than 4km/h) P100S only
Segway Logo Welcome Projector Light

Turn-on/ Turn-off/Flashing mode settings on APP; Factory setting: turns on and off together with the headlight; Keeps on when riding and flashes when parking (speed less than 4km/h)