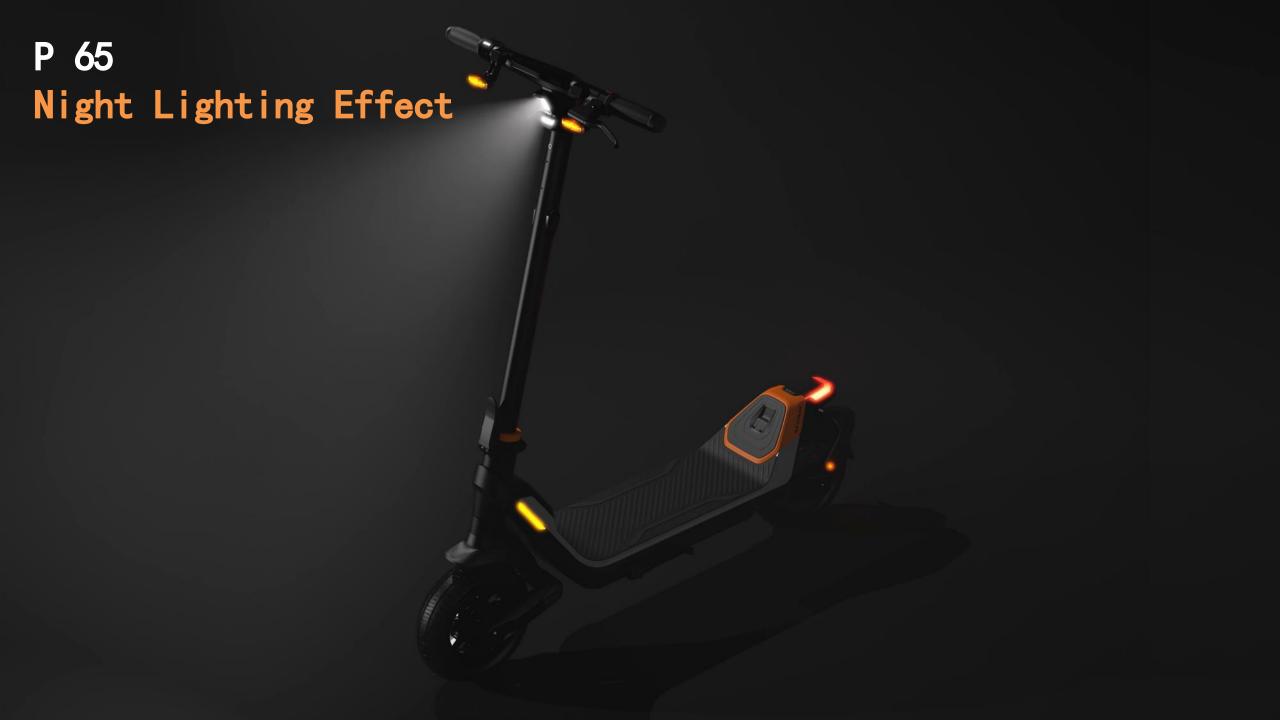

akes you through all seasons with safe and comfortable ride







Highlight





### Comprehensive Lighting System

#### Safe:

10W front LED Light, front and rear turn signal, daytime running light, brake tail light protect your safety in 360-degree

#### Good-Looking and Smart:

Multifunctional atmosphere lights on both sides: indicate charging s tatus, simultaneously flash with turn signals and alarm system





The output of 5V2A can meet the charging demand of digital products during travel; The port is located under the display to have effective protection from rain

Daytime Running Light

The high brightness of the new 10W headlight effectively improves the safety of riding at night.

\* According to EN17128: The headlights and daytime running lights cannot be on at the same time



# Segway Electric Scooter P65 Highlight



# One-step Folding Mechanism

Easily folded and carried within 3 seconds.



# Segway Electric Scooter P65 Highlight



# Segway Branding Identification



Segway leads the technology innovation of micro-mobility, bringing customers ultimate ride experience

# P65 Package Design







# 7

#### General overview





Unfolded Size L×W×H 1184\*634\*1287mm

Folded Size L×W×H 1184\*634\*640mm

Net Weight (72.5 lbs) 32.9kg

Ground Clearance 153mm



#### Highlight



### **Excellent Performance**

#### Powerful motor:

26.7 mph (43 km/h) top speed, 650 W brushless motor, max power up to 1350W, improve your riding pleasure

#### Large range assurance:

62.1 miles (100 km) top range can easily meet the commuting needs within a 15km life circle, no nee