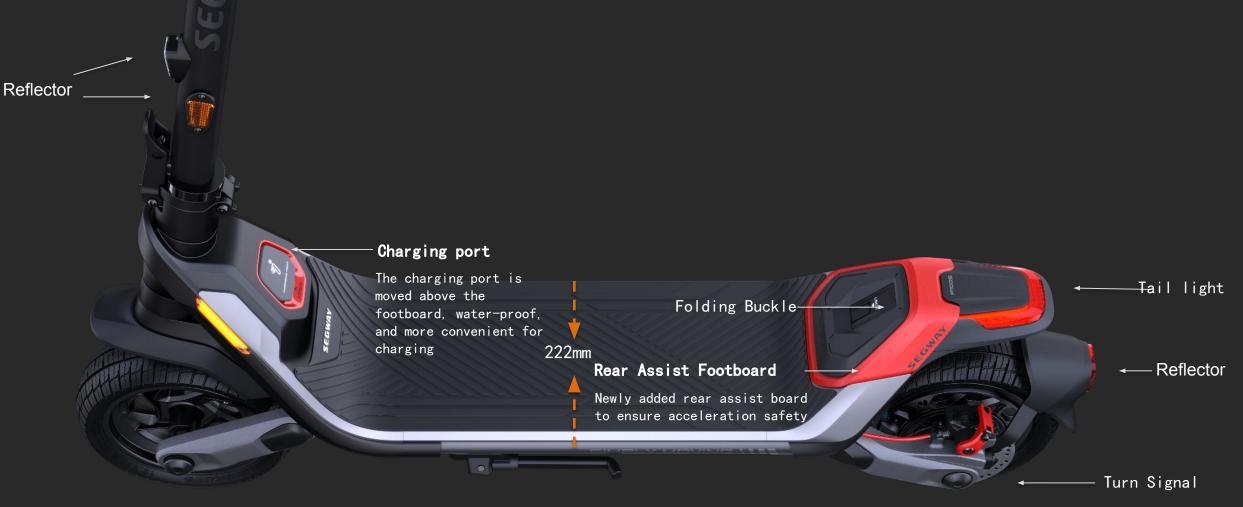

#### Upgraded footboard design:

The footboard with larger area and the newly added rear assist board ensure acceleration safety

#### Convenient charging:

Charging port design is more convenient

#### Power supply at anytime:

The built-in Type C power supply, ensures your electronic devices fully charged anytime, anywhere

The P65E/P65D/P65I/does not have the cruise function,

and the cruise mode is replaced by assist mode