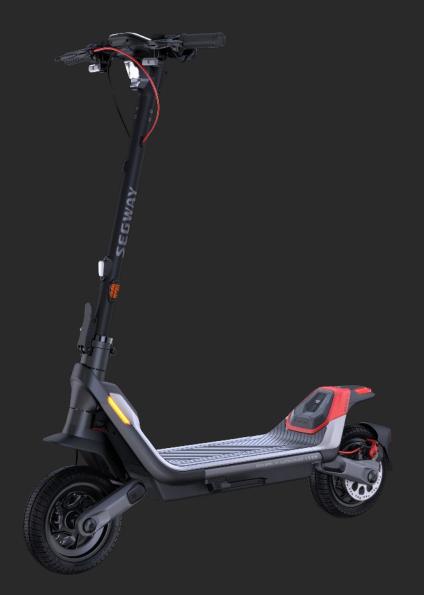

# Segway Electric Scooter P65 Highlight

# One-step Folding Mechanism

Easily folded and carried within 3 seconds.