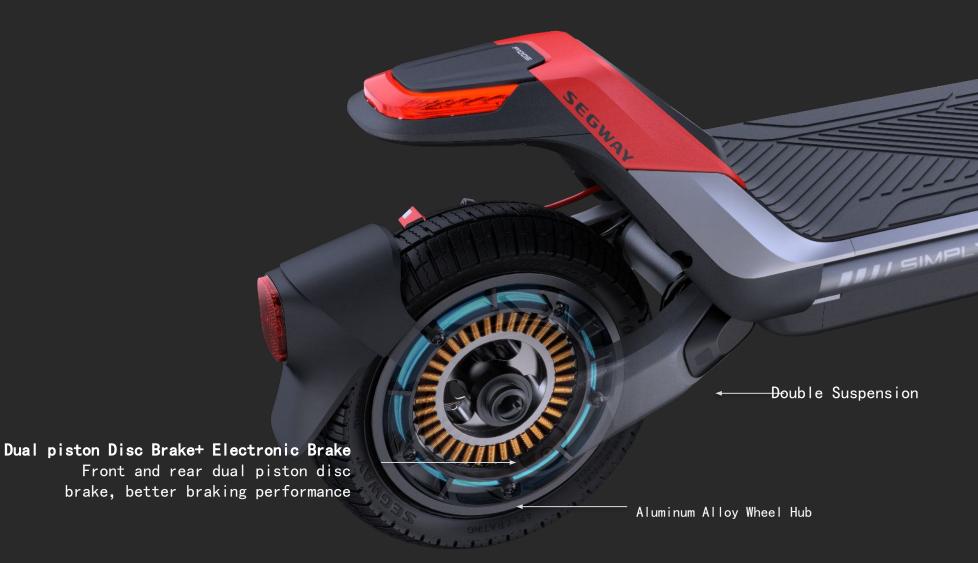

### Protect Your Travel Safety

#### Double braking protection for more stability:

Front wheel dual piston disc brake and rear wheel electronic brake, double security

#### Comfortable suspension:

Front and rear double suspension shock absorption can effectively alleviate the impact of obstacles such as steps, gravel roads, speed bumps and improve driving comfort

#### Double braking protection for more stability:

Front wheel dual piston disc brake and rear wheel electronic brake, double security protection