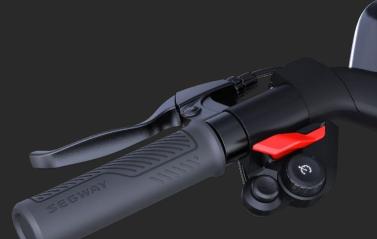

#### Handlebar Functions

| Name                                                                            | Function                             | Operation Method                                                                                                                                                          |                                                                                                                                  |  |
|---------------------------------------------------------------------------------|--------------------------------------|---------------------------------------------------------------------------------------------------------------------------------------------------------------------------|----------------------------------------------------------------------------------------------------------------------------------|--|
| Name                                                                            |                                      | P65U/P65A                                                                                                                                                                 | P65E/P65D                                                                                                                        |  |
| Power Button                                                                    | Power on/off                         | Press the Power Button to power on the scooter. Press and hold to power it off.                                                                                           |                                                                                                                                  |  |
| Power Button                                                                    | Wake up the screen                   | Press the Power Button to wake up the screen when the screen automatically dims.                                                                                          |                                                                                                                                  |  |
|                                                                                 | Turn on/off cruise mode              | Press the Multifunction Button to turn on the cruise mode, and the scooter will cruise at a constant speed. Press again to turn it off.                                   | Do not have cruise mode                                                                                                          |  |
| Multifunction Button                                                            | Enter/Exit Assist mode               | When the scooter is at a complete stop, twist and hold Throttle in five seconds to enter assist mode (0-5km/h), press left brake lever to exit.                           | When the scooter is at a complete stop, press<br>the Multifunction Button to enter assist<br>mode(3-5km/h), press again to exit. |  |
|                                                                                 | Turn on/off the headlight            | Rotate the Multifunction Button clockwise/counterclockwise to turn off/on the headlight.                                                                                  |                                                                                                                                  |  |
|                                                                                 | Confirm password                     | When the scooter is locked, input password by Turn Signal Button and press the Multifunction Button to confirm password.                                                  |                                                                                                                                  |  |
| Throttle                                                                        | Speed up                             | Twist the throttle to speed up.                                                                                                                                           |                                                                                                                                  |  |
| NFC Induction Area                                                              | NFC card to power on/off             | In the power off state, put NFC card close to the NFC induction area to power it on; In the power on state, put NFC card close to the NFC induction area to power it off. |                                                                                                                                  |  |
|                                                                                 | NFC card to unlock                   | When the scooter is locked, put NFC card close to the NFC induction to unlock it.                                                                                         |                                                                                                                                  |  |
| Horn Button Turn on the horn Press the Horn Button, the scooter will beep once. |                                      |                                                                                                                                                                           |                                                                                                                                  |  |
| Mode Switch Button                                                              | Mode switching                       | Double click Mode Switch Button t to switch between speed modes.                                                                                                          |                                                                                                                                  |  |
| Turn Signal                                                                     | Turn on/off the left/right<br>signal | Press the left/right side of the Turn Signal Button, the left/right turn signal will turn off after five seconds.                                                         |                                                                                                                                  |  |
| Button                                                                          | Input lock password                  | Press the left/right side of the Turn Signal Button, control number minus/plus to input lock password。                                                                    |                                                                                                                                  |  |

#### Handlebar Functions

| Name                  | Function                                                    | Operation Method                                                                                                                                                                              |                                                                                                                                  |  |
|-----------------------|-------------------------------------------------------------|-----------------------------------------------------------------------------------------------------------------------------------------------------------------------------------------------|----------------------------------------------------------------------------------------------------------------------------------|--|
|                       |                                                             | P100SU                                                                                                                                                                                        | P100SE                                                                                                                           |  |
| Power Button          | Power on/off                                                | Press the Power Button to power on the scooter. Press and hold to power it off.                                                                                                               |                                                                                                                                  |  |
|                       | Wake up the screen                                          | Press the Power Button to wake up the screen when the screen automatically dims.                                                                                                              |                                                                                                                                  |  |
| Multifunction Button  | Turn on/off cruise mode                                     | Press the Multifunction Button to turn on the cruise mode, and the scooter will cruise at a constant speed. Press again to turn it off.                                                       | Do not have cruise mode                                                                                                          |  |
|                       | Enter/Exit Assist mode<br>(Turn on assist mode via APP<br>) | When the scooter is at a complete stop, twist and hold Throttle in five seconds to enter assist mode (0-5km/h), press brake lever to exit.                                                    | When the scooter is at a complete stop, press<br>the Multifunction Button to enter assist<br>mode(3-5km/h), press again to exit. |  |
|                       | Turn on/off the headlight                                   | Rotate the Multifunction Button clockwise/counterclockwise to turn off/on the headlight.                                                                                                      |                                                                                                                                  |  |
|                       | Confirm password                                            | When the scooter is locked, input password by Turn Signal Button and press the Multifunction Button to confirm password.                                                                      |                                                                                                                                  |  |
| Throttle              | Speed up                                                    | Twist the throttle to speed up.                                                                                                                                                               |                                                                                                                                  |  |
| NFC Induction Area    | NFC card/Phone NFC to power on/off                          | In the power off state, put NFC card/Phone NFC close to the NFC induction area to power it on; In the power on state, put NFC card/Phone NFC close to the NFC induction area to power it off. |                                                                                                                                  |  |
|                       | NFC card/Phone NFC to unlock                                | When the scooter is locked, put NFC card close to the NFC induction to unlock it.                                                                                                             |                                                                                                                                  |  |
| Horn Button           | Turn on the horn                                            | Press the Horn Button, the scooter will beep once.                                                                                                                                            |                                                                                                                                  |  |
| Mode Switch Button    | Mode switching                                              | Double click Mode Switch Button t to switch between speed modes.                                                                                                                              |                                                                                                                                  |  |
| Turn Signal<br>Button | Turn on/off the left/right<br>signal                        | Press the left/right side of the Turn Signal Button, the left/right turn signal will turn off after five seconds.                                                                             |                                                                                                                                  |  |
|                       | Input lock password                                         | Press the left/right side of the Turn Signal Button, control number minus/plus to input lock password.                                                                                        |                                                                                                                                  |  |