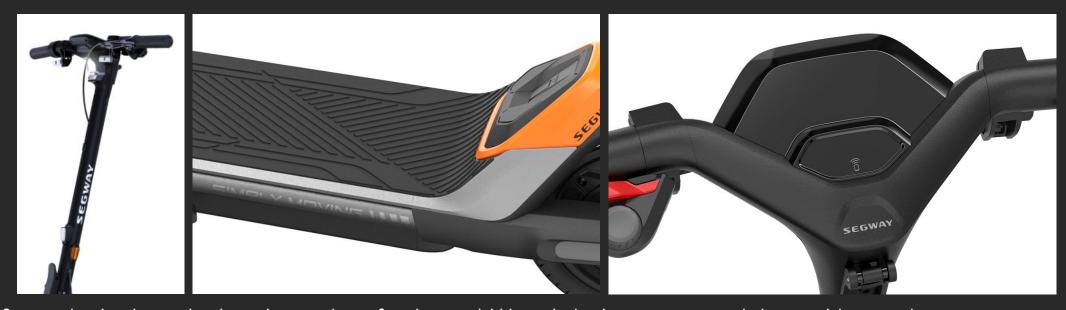

#### Smart unlock:

Unlock with a smart device with NFC, Bluetooth, or Password

#### Power supply at anytime:

The built-in Type C power supply, ensures your electronic devices fully charged anytime, anywhere

The P65E/P65D/P65I/does not have the cruise function,

and the cruise mode is replaced by assist mode