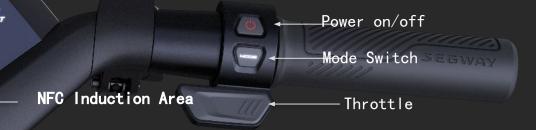

#### Handlebar Functions

| Name                                                                            | Function                             | Operation Method                                                                                                                                                          |                                                                                                                                  |  |
|---------------------------------------------------------------------------------|--------------------------------------|---------------------------------------------------------------------------------------------------------------------------------------------------------------------------|----------------------------------------------------------------------------------------------------------------------------------|--|
| Name                                                                            |                                      | P65U/P65A                                                                                                                                                                 | P65E/P65D                                                                                                                        |  |
| Power Button                                                                    | Power on/off                         | Press the Power Button to power on the scooter. Press and hold to power it off.                                                                                           |                                                                                                                                  |  |
| Power Button                                                                    | Wake up the screen                   | Press the Power Button to wake up the screen when the screen automatically dims.                                                                                          |                                                                                                                                  |  |
|                                                                                 | Turn on/off cruise mode              | Press the Multifunction Button to turn on the cruise mode, and the scooter will cruise at a constant speed. Press again to turn it off.                                   | Do not have cruise mode                                                                                                          |  |
| Multifunction Button                                                            | Enter/Exit Assist mode               | When the scooter is at a complete stop, twist and hold Throttle in five seconds to enter assist mode (0-5km/h), press left brake lever to exit.                           | When the scooter is at a complete stop, press<br>the Multifunction Button to enter assist<br>mode(3-5km/h), press again to exit. |  |
|                                                                                 | Turn on/off the headlight            | Rotate the Multifunction Button clockwise/counterclockwise to turn off/on the headlight.                                                                                  |                                                                                                                                  |  |
|                                                                                 | Confirm password                     | When the scooter is locked, input password by Turn Signal Button and press the Multifunction Button to confirm password.                                                  |                                                                                                                                  |  |
| Throttle                                                                        | Speed up                             | Twist the throttle to speed up.                                                                                                                                           |                                                                                                                                  |  |
| NFC Induction Area                                                              | NFC card to power on/off             | In the power off state, put NFC card close to the NFC induction area to power it on; In the power on state, put NFC card close to the NFC induction area to power it off. |                                                                                                                                  |  |
|                                                                                 | NFC card to unlock                   | When the scooter is locked, put NFC card close to the NFC induction to unlock it.                                                                                         |                                                                                                                                  |  |
| Horn Button Turn on the horn Press the Horn Button, the scooter will beep once. |                                      |                                                                                                                                                                           |                                                                                                                                  |  |
| Mode Switch Button                                                              | Mode switching                       | Double click Mode Switch Button t to switch between speed modes.                                                                                                          |                                                                                                                                  |  |
| Turn Signal                                                                     | Turn on/off the left/right<br>signal | Press the left/right side of the Turn Signal Button, the left/right turn signal will turn off after five seconds.                                                         |                                                                                                                                  |  |
| Button                                                                          | Input lock password                  | Press the left/right side of the Turn Signal Button, control number minus/plus to input lock password。                                                                    |                                                                                                                                  |  |