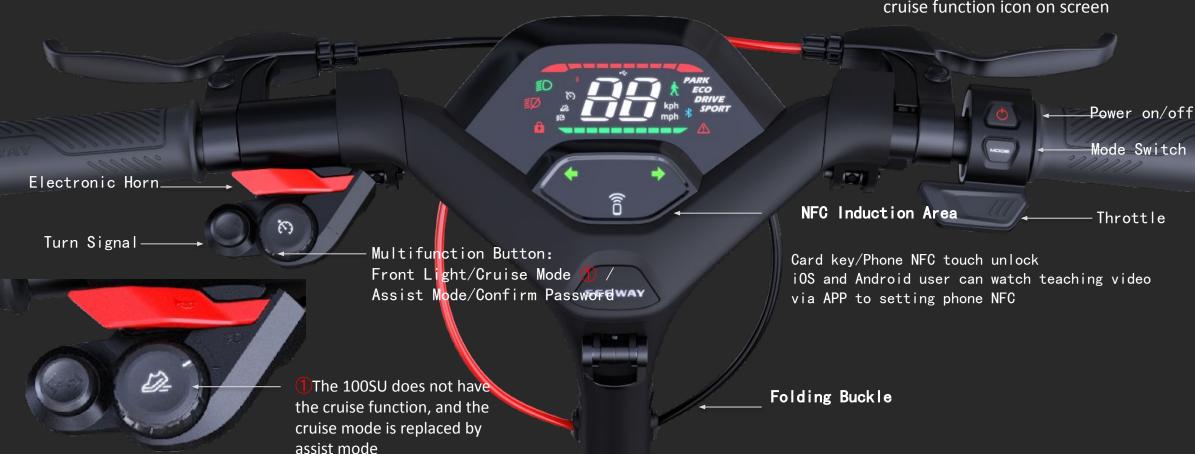

#### Smart unlock:

Unlock with a smart device with NFC, Bluetooth, or Password

#### Power supply at anytime:

The built-in Type C power supply, ensures your electronic devices fully charged anytime, anywhere

The P65E/P65D/P65I/does not have the cruise function,

and the cruise mode is replaced by assist mode

The P65E/P65D/P65I/does not have the cruise function icon on screen

Card key/Phone NFC touch unlock iOS and Android user can watch teaching video via APP to setting phone NFC

#### Handlebar Functions

| Name                                                                            | Function                             | Operation Method                                                                                                                                                          |                                                                                                                                  |  |
|---------------------------------------------------------------------------------|--------------------------------------|---------------------------------------------------------------------------------------------------------------------------------------------------------------------------|----------------------------------------------------------------------------------------------------------------------------------|--|
| Name                                                                            |                                      | P65U/P65A                                                                                                                                                                 | P65E/P65D                                                                                                                        |  |
| Power Button                                                                    | Power on/off                         | Press the Power Button to power on the scooter. Press and hold to power it off.                                                                                           |                                                                                                                                  |  |
| Power Button                                                                    | Wake up the screen                   | Press the Power Button to wake up the screen when the screen automatically dims.                                                                                          |                                                                                                                                  |  |
|                                                                                 | Turn on/off cruise mode              | Press the Multifunction Button to turn on the cruise mode, and the scooter will cruise at a constant speed. Press again to turn it off.                                   | Do not have cruise mode                                                                                                          |  |
| Multifunction Button                                                            | Enter/Exit Assist mode               | When the scooter is at a complete stop, twist and hold Throttle in five seconds to enter assist mode (0-5km/h), press left brake lever to exit.                           | When the scooter is at a complete stop, press<br>the Multifunction Button to enter assist<br>mode(3-5km/h), press again to exit. |  |
|                                                                                 | Turn on/off the headlight            | Rotate the Multifunction Button clockwise/counterclockwise to turn off/on the headlight.                                                                                  |                                                                                                                                  |  |
|                                                                                 | Confirm password                     | When the scooter is locked, input password by Turn Signal Button and press the Multifunction Button to confirm password.                                                  |                                                                                                                                  |  |
| Throttle                                                                        | Speed up                             | Twist the throttle to speed up.                                                                                                                                           |                                                                                                                                  |  |
| NFC Induction Area                                                              | NFC card to power on/off             | In the power off state, put NFC card close to the NFC induction area to power it on; In the power on state, put NFC card close to the NFC induction area to power it off. |                                                                                                                                  |  |
|                                                                                 | NFC card to unlock                   | When the scooter is locked, put NFC card close to the NFC induction to unlock it.                                                                                         |                                                                                                                                  |  |
| Horn Button Turn on the horn Press the Horn Button, the scooter will beep once. |                                      |                                                                                                                                                                           |                                                                                                                                  |  |
| Mode Switch Button                                                              | Mode switching                       | Double click Mode Switch Button t to switch between speed modes.                                                                                                          |                                                                                                                                  |  |
| Turn Signal                                                                     | Turn on/off the left/right<br>signal | Press the left/right side of the Turn Signal Button, the left/right turn signal will turn off after five seconds.                                                         |                                                                                                                                  |  |
| Button                                                                          | Input lock password                  | Press the left/right side of the Turn Signal Button, control number minus/plus to input lock password。                                                                    |                                                                                                                                  |  |