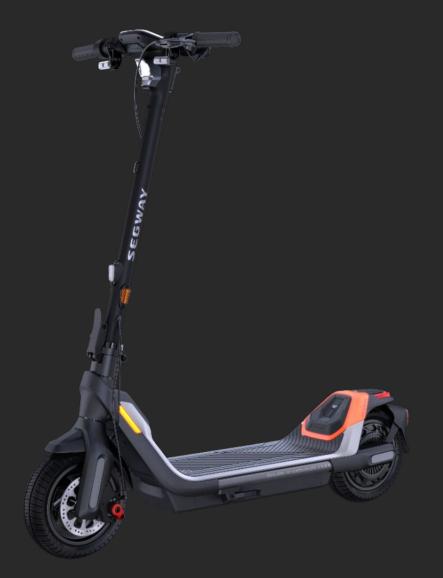

# 7

General overview





Unfolded Size L×W×H 1190\*634\*1214mm

Folded Size L $\times$ W $\times$ H 1190\*634\*567 mm Net Weight (58 lbs) 26.3 kg

Ground Clearance 79mm

# 7

#### Highlight



### **Excellent Performance**

#### Powerful motor:

21.7 mph (35 km/h) top speed, 500 W brushless motor, max power up to 980W, improve your riding pleasure

#### Large range assurance:

40.4 miles (65 km) top range can easily meet the commuting needs within a 10km life circle, no need to charge everyday

#### **Premium riding experience:**

10.5 inches ultrawide tires bring excellent crossing ability and 22% climb slopes ability to help you conquer all kinds of road conditions

#### Reliable wet weather riding ability:

IPX5 Water-Resistant, can be used in puddles and rain

# 7

#### Highlight



### Perfect design for full control

#### Upgraded body design:

Higher stem(101cm), wider handlebars(68.4cm), and larger footboard (990cm²) bring a safer and ultimate riding experience

#### Upgraded footboard design:

The footboard with larger area and the newly added rear assist board ensure acceleration safety

#### Upgraded handlebar design:

Wider anti-slip handlebar and palm rest make you feel safer and more comfortable

#### **TPE Material Handlebar**

Soft touch, corrosion-resistant and environmentally friendly

Anti-slip Handlebar

The unique handlebar design can effectively prevent slip in bumpy road

#### - Anti-slip Pattern

Special pattern can effectively increase friction and avoid slipping





Larger Footboard (990cm<sup>2</sup>)

Highlight



# User-friendly and intelli