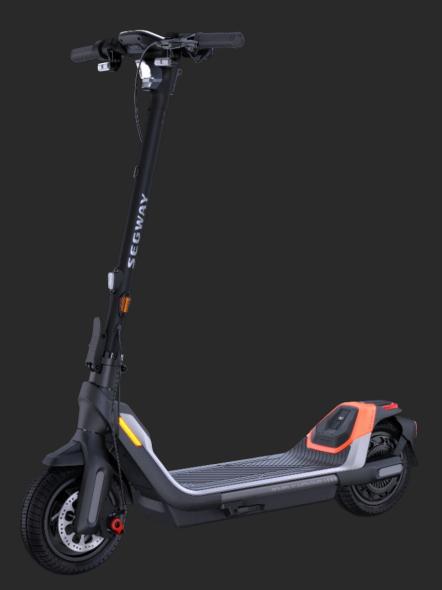

# Segway Electric Scooter P65&P100S Product Handbook

E-scooter Product Management Department Marketing Research Team

Apr. 2022

# Basic Information

| Product     | P65                                                                                                                                                                                                                                                                                                                                                                                                                                                                                                                 | P100S                                                                                                                                                                                                                                                                                                                                                                                                            |  |  |
|-------------|---------------------------------------------------------------------------------------------------------------------------------------------------------------------------------------------------------------------------------------------------------------------------------------------------------------------------------------------------------------------------------------------------------------------------------------------------------------------------------------------------------------------|------------------------------------------------------------------------------------------------------------------------------------------------------------------------------------------------------------------------------------------------------------------------------------------------------------------------------------------------------------------------------------------------------------------|--|--|
| Positioning | Urban Cruise e-Scooter<br>High quality commuting                                                                                                                                                                                                                                                                                                                                                                                                                                                                    | City Crossover e-Scooter<br>High performance and high quality commuting +crossover                                                                                                                                                                                                                                                                                                                               |  |  |
| Slogan      | The New Standard For Commuting                                                                                                                                                                                                                                                                                                                                                                                                                                                                                      | Unleashed Power Of Segway                                                                                                                                                                                                                                                                                                                                                                                        |  |  |
|             | <ul> <li>500 W (Max 980 W) brushless motor, 40.4 miles (65 km) top range, 21.7 mph (35 km/h) top speed 22% climb slopes</li> <li>Front wheel dual piston disc brake and rear wheel electronic brake with power regenerative system</li> </ul>                                                                                                                                                                                                                                                                       | <ul> <li>650 W (Max 1350 W) brushless motor, 62.1 miles (100 km) top range, 26.7 mph (43 km/h) top speed, 23% climb slopes</li> <li>Front and rear double suspension shock absorption, giving you better riding experience</li> <li>Front &amp; rear wheel dual piston disc brake and rear wheel electronic brake with power regenerative system</li> <li>Coolest Segway logo welcome projector light</li> </ul> |  |  |
| KSPs        | <ul> <li>10.5 inch ultrawide self-sealing pneumatic tires, silica automobile grade all season tires, anti-skid and durable, with strong observable.</li> <li>Comprehensive lighting system: 10 W Front LED Light, front and rear turn signal, daytime running light, brake tail light, multifund atmosphere lights on both sides</li> <li>Unlock with a smart device with NFC, Bluetooth, or Password</li> <li>Built-in Type C power supply, make your electronic device fully charged anytime, anywhere</li> </ul> |                                                                                                                                                                                                                                                                                                                                                                                                                  |  |  |