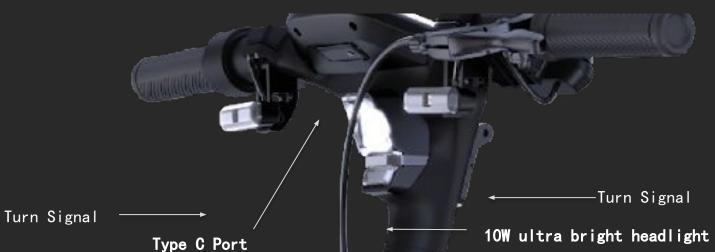

#### Power supply at anytime:

The built-in Type C power supply, ensures your electronic devices fully charged anytime, anywhere

The P65E/P65D/P65I/does not have the cruise function,

and the cruise mode is replaced by assist mode

#### Safe:

10W front LED Light, front and rear turn signal, daytime running light, brake tail light protect your safety in 360-degree

Daytime Running Light

The high brightness of the new 10W headlight effectively improves the safety of riding at night.

\* According to EN17128: The headlights and daytime running lights cannot be on at the same time