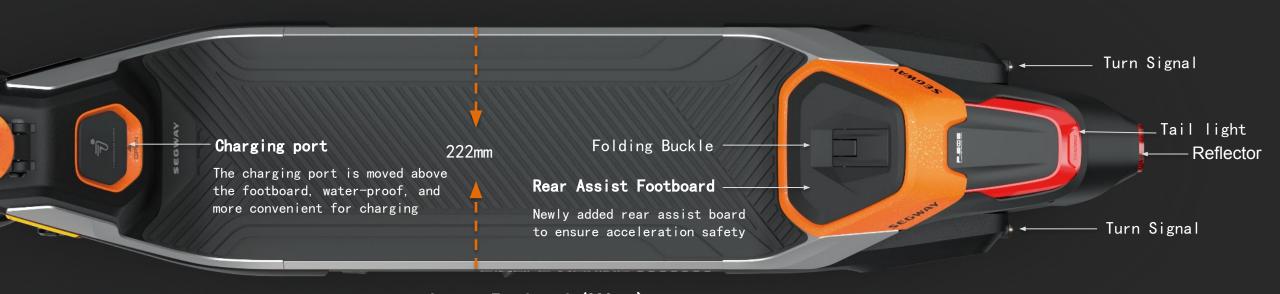

#### Upgraded footboard design:

The footboard with larger area and the newly added rear assist board ensure acceleration safety

#### Convenient charging:

Charging port design is more convenient