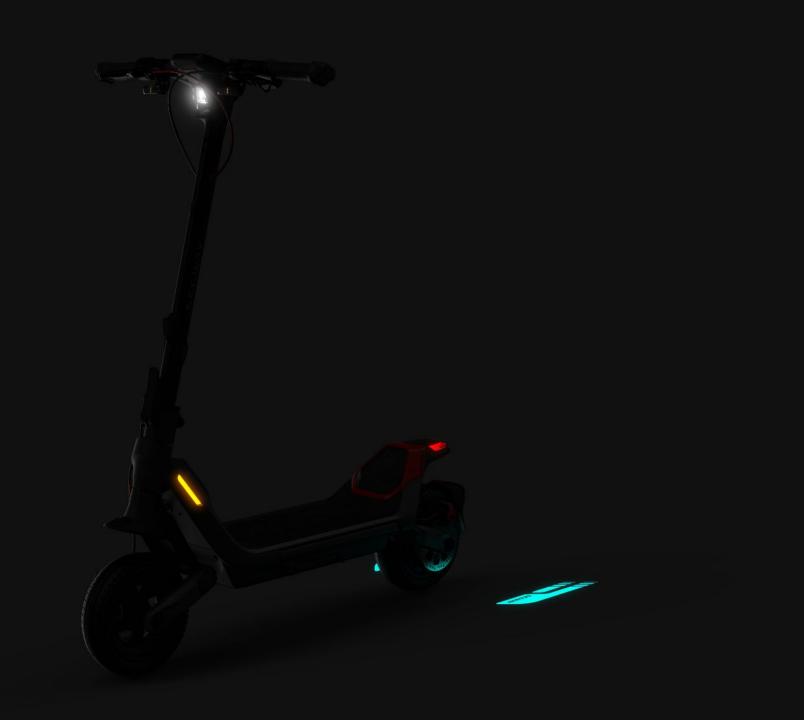

### Comprehensive Lighting System

#### Safe:

10W front LED Light, front and rear turn signal, daytime running light, brake tail light protect your safety in 360-degree

#### Good-Looking and Smart:

Multifunctional atmosphere lights on both sides: indicate charging s tatus, simultaneously flash with turn signals and alarm system

The output of 5V2A can meet the charging demand of digital products during travel; The port is located under the display to have effective protection from rain