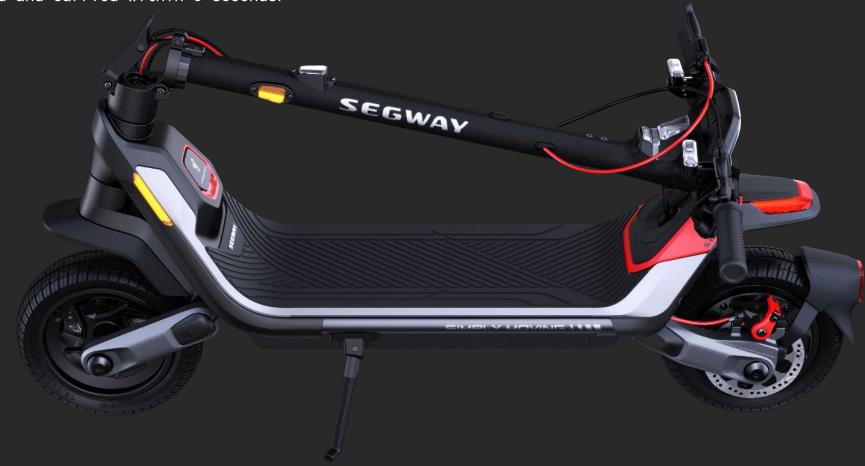

# Segway Electric Scooter P65 Highlight

# One-step Folding Mechanism

Easily folded and carried within 3 seconds.

# Segway Branding Identification

Segway leads the technology innovation of micro-mobility, bringing customers ultimate ride experience