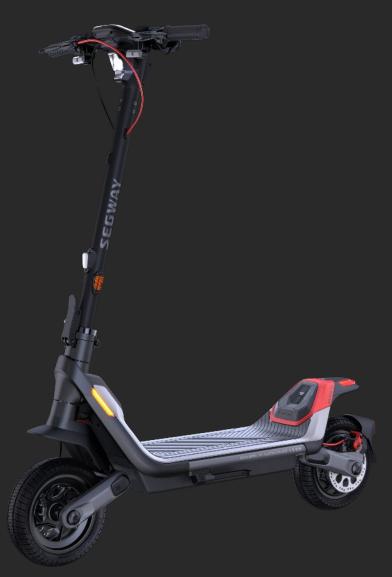

# Segway Electric Scooter P100S Highlight

### One-step Folding Mechanism

Easily folded and carried within 3 seconds.