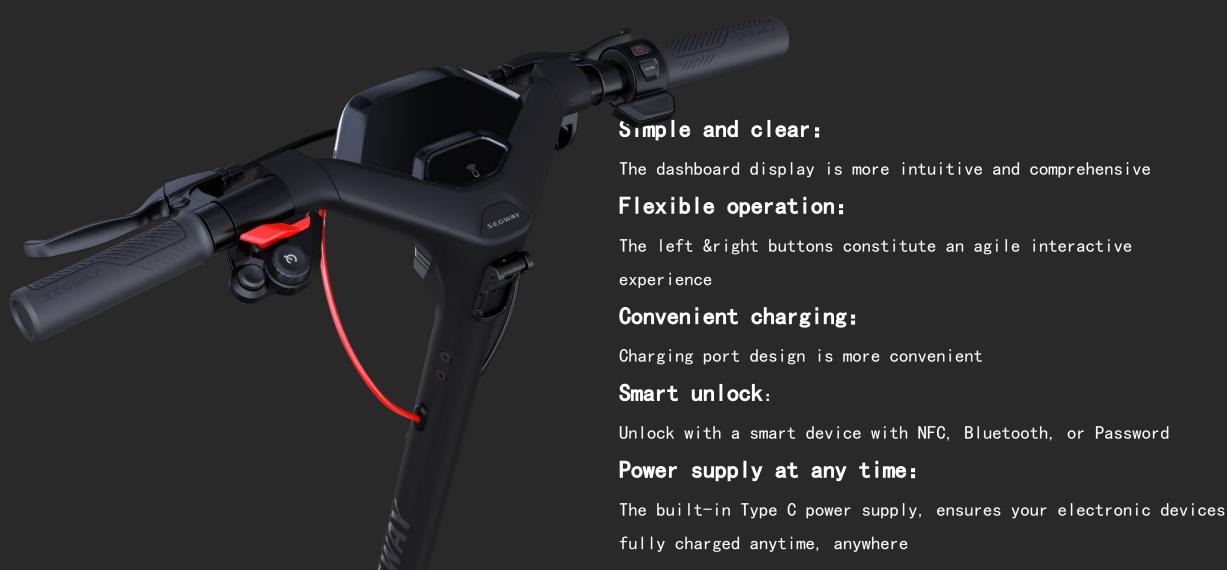

#### interaction Simple and clear:

The dashboard display is more intuitive and comprehensive

#### Flexible operation:

The left &right buttons constitute an agile interaction

#### Convenient charging:

Charging port design is more convenient

#### Smart unlock:

Unlock with a smart device with NFC, Bluetooth, or Password

#### Power supply at anytime:

The built-in Type C power supply, ensures your electronic devices fully charged anytime, anywhere

The P65E/P65D/P65I/does not have the cruise function,

and the cruise mode is replaced by assist mode