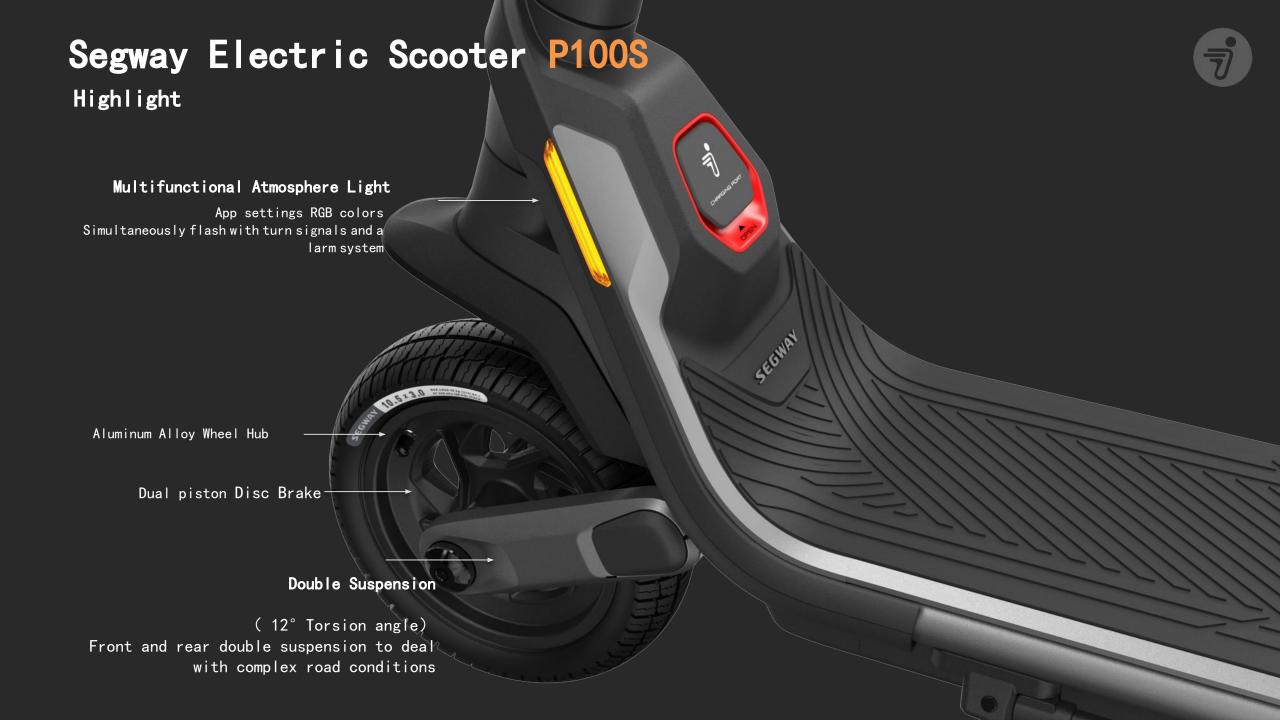

#### Highlight

### **Excellent Performance**

Highlight

### Protect Your Travel Safety

#### Double braking protection for more stability:

Front wheel dual piston disc brake and rear wheel electronic brake, double security

### Comprehensive Lighting System

#### Safe:

10W front LED Light, front and rear turn signal, daytime running light, brake tail light protect your safety in 360-degree

#### Good-Looking and Smart:

Multifunctional atmosphere lights on both sides: indicate charging s tatus, simultaneously flash with turn signals and alarm system

The output of 5V2A can meet the charging demand of digital products during travel; The port is located under the display to have effective protection from rain