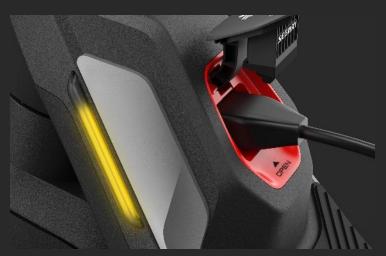

#### Good-Looking and Smart:

Multifunctional atmosphere lights on both sides: indicate charging s tatus, simultaneously flash with turn signals and alarm system

The output of 5V2A can meet the charging demand of digital products during travel; The port is located under the display to have effective protection from rain