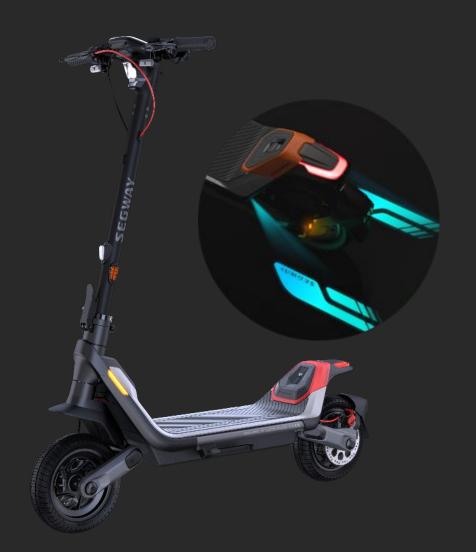

#### Good-Looking and Smart:

Coolest Segway logo welcome projector light shows your personality

Multifunctional atmosphere lights on both sides: indicate charging status;

simultaneously flash with turn signals and alarm system

P100S Night Lighting Effect

P100S Night Lighting Effect

# P100S only Segway Logo Welcome Projector Light

Turn-on/ Turn-off/Flashing mode settings on APP; Factory setting: turns on and off together with the headlight; Keeps on when riding and flashes when parking (speed less than 4km/h) P100S only
Segway Logo Welcome Projector Light

Turn-on/ Turn-off/Flashing mode settings on APP; Factory setting: turns on and off together with the headlight; Keeps on when riding and flashes when parking (speed less than 4km/h)