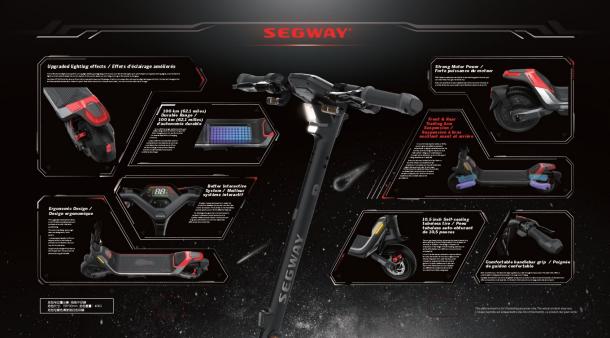

### Comprehensive Lighting System

#### Safe:

10W front LED Light, front and rear turn signal, daytime running light, brake tail light protect your safety in 360-degree

#### Good-Looking and Smart:

Multifunctional atmosphere lights on both sides: indicate charging s tatus, simultaneously flash with turn signals and alarm system

The output of 5V2A can meet the charging demand of digital products during travel; The port is located under the display to have effective protection from rain

Daytime Running Light

The high brightness of the new 10W headlight effectively improves the safety of riding at night.

\* According to EN17128: The headlights and daytime running lights cannot be on at the same time