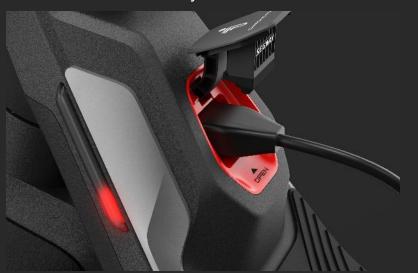

#### Convenient charging:

Charging port design is more convenient

#### Power supply at anytime:

The built-in Type C power supply, ensures your electronic devices fully charged anytime, anywhere

The P65E/P65D/P65I/does not have the cruise function,

and the cruise mode is replaced by assist mode

The P65E/P65D/P65I/does not have the cruise function icon on screen

Card key/Phone NFC touch unlock iOS and Android user can watch teaching video via APP to setting phone NFC