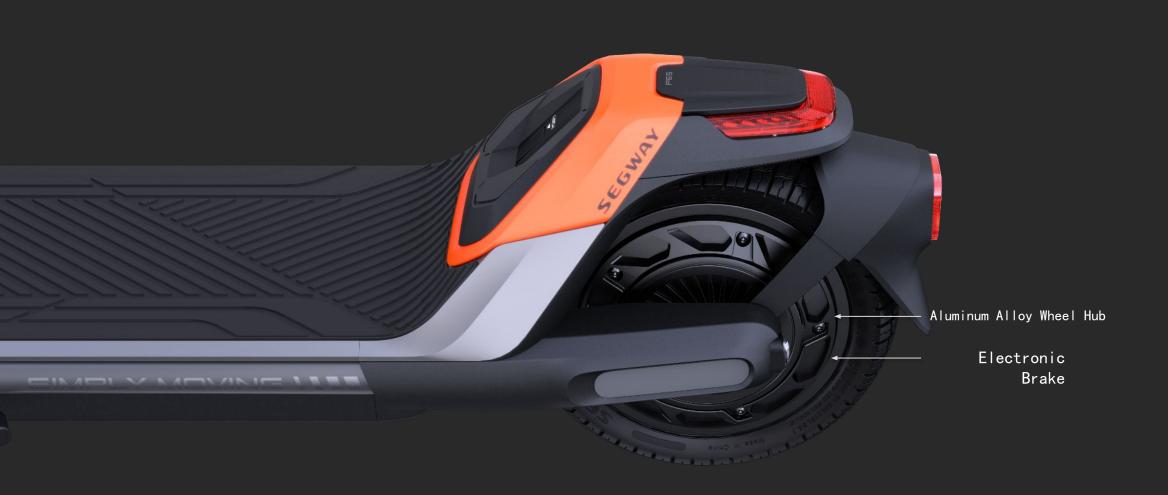

### Comprehensive Lighting System

#### Safe:

10W front LED Light, front and rear turn signal, daytime running light, brake tail light protect your safety in 360-degree

#### Good-Looking and Smart:

Multifunctional atmosphere lights on both sides: indicate charging s tatus, simultaneously flash with turn signals and alarm system

The output of 5V2A can meet the charging demand of digital products during travel; The port is located under the display to have effective protection from rain