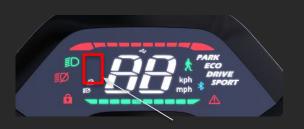

#### interaction Simple and clear:

The dashboard display is more intuitive and comprehensive

Battery leve: high

Battery level: low

The P65E/P65D/P65I/does not have the cruise function icon on screen