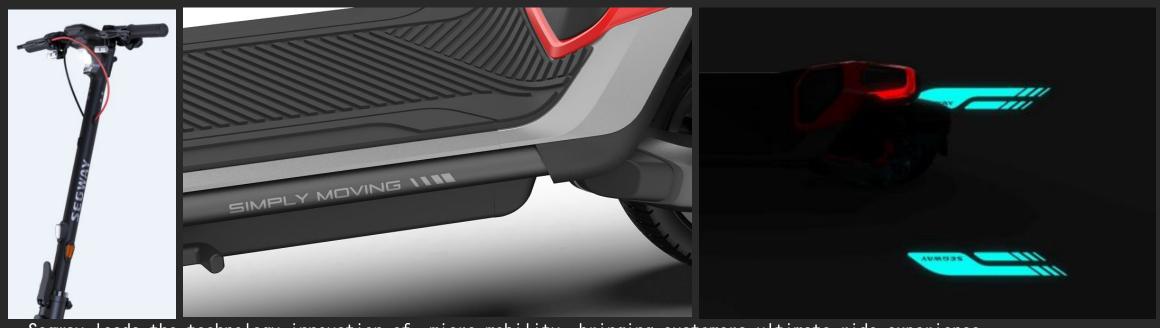

# One-step Folding Mechanism

Easily folded and carried within 3 seconds.

# Segway Branding Identification

Segway leads the technology innovation of micro-mobility, bringing customers ultimate ride experience

P100S Night Lighting Effect

P100S Night Lighting Effect