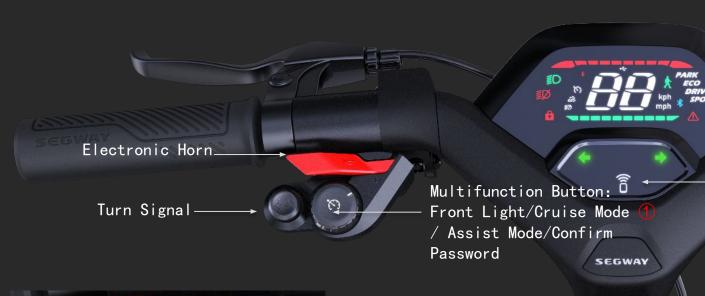

#### Handlebar Functions

| Name                                                                            | Function                             | Operation Method                                                                                                                                                          |                                                                                                                                  |  |
|---------------------------------------------------------------------------------|--------------------------------------|---------------------------------------------------------------------------------------------------------------------------------------------------------------------------|----------------------------------------------------------------------------------------------------------------------------------|--|
| Name                                                                            |                                      | P65U/P65A                                                                                                                                                                 | P65E/P65D                                                                                                                        |  |
| Power Button                                                                    | Power on/off                         | Press the Power Button to power on the scooter. Press and hold to power it off.                                                                                           |                                                                                                                                  |  |
| Power Button                                                                    | Wake up the screen                   | Press the Power Button to wake up the screen when the screen automatically dims.                                                                                          |                                                                                                                                  |  |
|                                                                                 | Turn on/off cruise mode              | Press the Multifunction Button to turn on the cruise mode, and the scooter will cruise at a constant speed. Press again to turn it off.                                   | Do not have cruise mode                                                                                                          |  |
| Multifunction Button                                                            | Enter/Exit Assist mode               | When the scooter is at a complete stop, twist and hold Throttle in five seconds to enter assist mode (0-5km/h), press left brake lever to exit.                           | When the scooter is at a complete stop, press<br>the Multifunction Button to enter assist<br>mode(3-5km/h), press again to exit. |  |
|                                                                                 | Turn on/off the headlight            | Rotate the Multifunction Button clockwise/counterclockwise to turn off/on the headlight.                                                                                  |                                                                                                                                  |  |
|                                                                                 | Confirm password                     | When the scooter is locked, input password by Turn Signal Button and press the Multifunction Button to confirm password.                                                  |                                                                                                                                  |  |
| Throttle                                                                        | Speed up                             | Twist the throttle to speed up.                                                                                                                                           |                                                                                                                                  |  |
| NFC Induction Area                                                              | NFC card to power on/off             | In the power off state, put NFC card close to the NFC induction area to power it on; In the power on state, put NFC card close to the NFC induction area to power it off. |                                                                                                                                  |  |
|                                                                                 | NFC card to unlock                   | When the scooter is locked, put NFC card close to the NFC induction to unlock it.                                                                                         |                                                                                                                                  |  |
| Horn Button Turn on the horn Press the Horn Button, the scooter will beep once. |                                      |                                                                                                                                                                           |                                                                                                                                  |  |
| Mode Switch Button                                                              | Mode switching                       | Double click Mode Switch Button t to switch between speed modes.                                                                                                          |                                                                                                                                  |  |
| Turn Signal                                                                     | Turn on/off the left/right<br>signal | Press the left/right side of the Turn Signal Button, the left/right turn signal will turn off after five seconds.                                                         |                                                                                                                                  |  |
| Button                                                                          | Input lock password                  | Press the left/right side of the Turn Signal Button, control number minus/plus to input lock password。                                                                    |                                                                                                                                  |  |